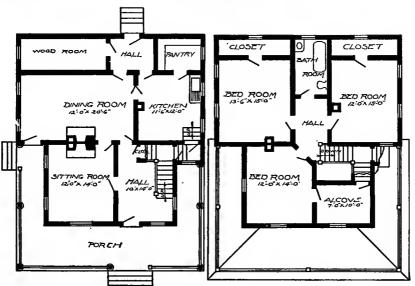

Design No. 2005

First Floor Plan

second Floor Place

### Size: Width, 28 feet 6 inches; length, 43 feet, exclusive of porch

Blue prints consist of basement plan; first and second floor plans; front, rear, two side elevations; wall sections and all necessary interior details. Specifications consist of about twenty pages of typewritten matter.

Full and complete working plans and specifications of this house will be furnished for \$5.00. Cost of this house is from about \$2,250.00 to about \$2,500.00, according to the locality in which it is built.